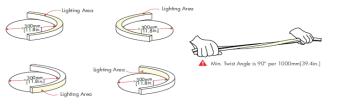

#### Details:

- Flexible and Dual Axis Bendable LED profile.
- · Standard product is IP67 Rated for indoor and outdoor use.
- · Multiple optics for various applications.

#### Features:

- · Cut Segments in 9.84" up to 16.4'
- · Mounting via brackets, clips, straight or curved channel.
- Factory Cutting and Kiting Suggested.
- · Power Leads and Connectors included at no charge.