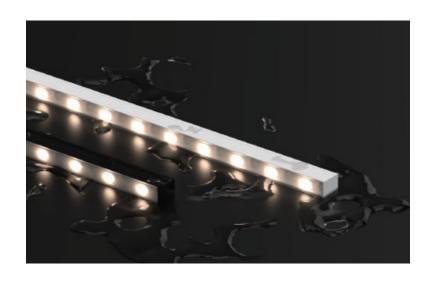

#### Details:

- Flexible and Dual Axis Bendable LED profile.
- · Standard product is IP67 Rated for indoor and outdoor use.
- · Multiple optics for various applications.

## **Lighting Features:**

- · Speciy beam spread for the application.
- 50,000hr. Life (L70) Indoors and 36,000hr Outdoors
- 90CRI Standard
- TM-30 data available at www.conveylighting.com

Also available in RGBW Option.