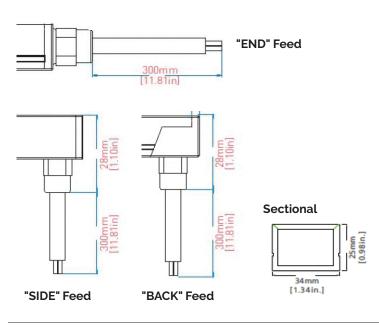

#### Details:

- Flexible and Dual Axis Bendable LED profile.
- · Standard product is IP67 Rated for indoor and outdoor use.
- · Multiple optics for various applications.

#### Features:

- · Cut Segments in 9.84" up to 16.4'
- · Mounting via brackets, clips, straight or curved channel.
- Factory Cutting and Kiting Suggested.
- · Power Leads and Connectors included at no charge.

## **Lighting Features:**

- · Speciy beam spread for the application.
- 50,000hr. Life (L70) Indoors and 36,000hr Outdoors
- 90CRI Standard
- TM-30 data available at www.conveylighting.com

Also available in RGBW Option.



# **Feed Options:**



## Specifications:

| Average Power Consumption | 7.6w per Foot     |
|---------------------------|-------------------|
| Voltage                   | 24v DC            |
| Binning                   | 3 step            |
| Cut Increment             | 9.84" up to 16.4' |
| Lumens (All colors on)    | 370m/ft           |
| Max. Connection           | 16.4'             |
| IP Rating                 | IP67 Standard     |