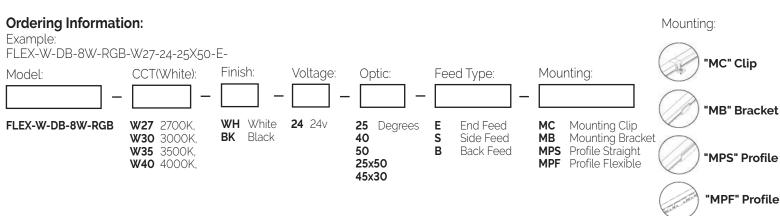

ps, straight or curved channel.
- Factory Cutting and Kiting Suggested.
- · Power Leads and Connectors included at no charge.

## **Lighting Features:**

- · Speciy beam spread for the application.
- 50,000hr. Life (L70) Indoors and 36,000hr Outdoors
- 90CRI Standard
- TM-30 data available at www.conveylighting.com

Also available in RGBW Option.



# **Feed Options:**



## Specifications:

| Average Power Consumption | 7.6w per Foot     |
|---------------------------|-------------------|
| Voltage                   | 24v DC            |
| Binning                   | 3 step            |
| Cut Increment             | 9.84" up to 16.4' |
| Lumens (All colors on)    | 370m/ft           |
| Max. Connection           | 16.4'             |
| IP Rating                 | IP67 Standard     |