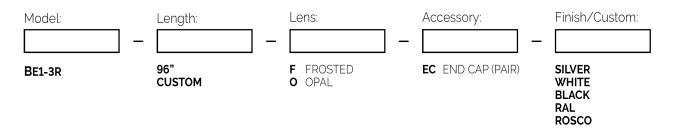

# **Ordering Information:**

Example: BE1-3R-72"-O-EC-RAL#9010-WHITE-ROSCO#R08 PALE GOLD