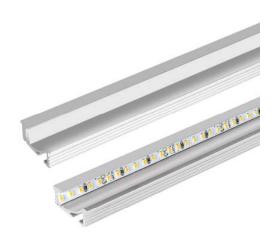

#### Details:

- Recessed Aluminum profile for use with Series L1 LED Engines.
- Stocked in 96" lengths but can be factory cut and assembled based on project requirements.

#### **Cross Section:**