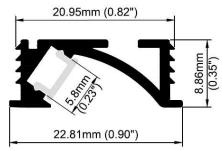

# CONVEY

#### Details:

- Recessed Aluminum profile for use with Series L1 LED Engines.
- Stocked in 96" lengths but can be factory cut and assembled based on project requirements.

## **Standard Options:**

- · Factory cut lengths to 1/8" Increments.
- · Complete factory assembly with any Series L1 LED Engines.
- 96" Power Leads

### **Custom Options:**

- · Standard finishes Aluminum (Standard), White or Black as specials.
- · RAL Finishes available "RAL"
- · Factory applied color filters (Rosco)



#### **Cross Section:**



## Profile:

Standard finish is Anodized Aluminum, White or Black as special order.

RAL Finishes available - Please specific Tiger Drylac # Example RAL9010-WHITE

RAL Finishes are quoted on a per project basis

#### Lenses:

Frosted - Slight Diffusion.

**Opal** - Maximum LED diffusion with a reduction in efficiency. Series L1 LED's allow for direct view applications.

Lenses snap into the profile and can be easily changed at any time.

# Accessories:



End Cap (Pair) #EC

# **Ordering Information:**



Example: BE1-3R-72"-O-EC-RAL#9010-WHITE-ROSCO#R08 PALE GOLD