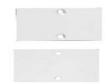

ard Options:**

- · Factory cut lengths to 1/8" Increments.
- · Complete factory assembly with any Series L1 LED Engines.
- 96" Power Leads

### **Custom Options:**

- · Standard finishes Aluminum (Standard), White or Black as specials.
- · RAL Finishes available "RAL"
- · Factory applied color filters (Rosco)



#### **Cross Section:**



## Profile:

Standard finish is Anodized Aluminum, White or Black as special order.

RAL Finishes available - Please specific Tiger Drylac # Example RAL9010-WHITE

RAL Finishes are quoted on a per project basis

#### Lenses:

Frosted - Slight Diffusion.

**Opal** - Maximum LED diffusion with a reduction in efficiency. Series L1 LED's allow for direct view applications.

Lenses snap into the profile and can be easily changed at any time.

# Accessories:



End Cap (Pair) #EC

# **Ordering Information:**



Example: BE1-3R-72"-O-EC-RAL#9010-WHITE-ROSCO#R08 PALE GOLD