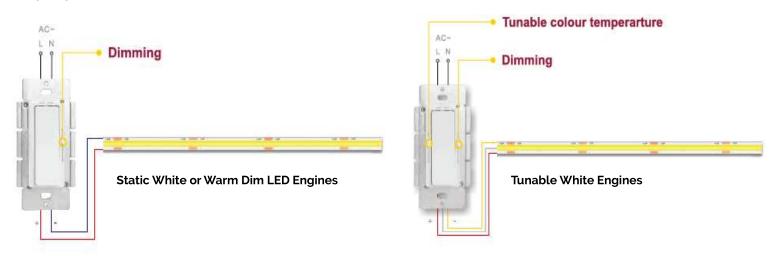

T-PSU-WBX CONVEY

#### Details:

- · Wallbox Driver/Dimmer Combination.
- · Static White/Warm Dim and Tunable White Options.
- · Both options can be added to a 3-Way switching circuit.
- Compatible with any of Conveys 24v Constant Voltage Static White and Tunable White Products.
- · White, Ivory and Black Options

## **Dimming Features:**

• Dimming Range is 0.1% to 100%

### Optional Factory Installed Items:

· Lutron Screwless Cover Plates available



## **Wiring Diagrams:**



# **Ordering Information:**

Example:

T-PSU-24-WBX-TW-WH Finish: Cover Plate: Dimming: Model: Output Wattage: T-PSU-24-WBX 1x96w SW/WD WH WHITE CW1 1 GANG CW2 2 GANG CW3 3 GANG TW I۷ **IVORY** BK **BLACK** 

> Note: Cover Plate and Dimmer Finish will be the same unless ordered otherwise

CW4 4 GANG