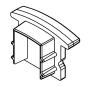

## **CONVEY**

#### Details:

- · Versatile recessed aluminum profile for use with Series L2 LED Engines.
- Stocked in 96" lengths but can be factory cut and assembled based on project requirements.

#### **Standard Options:**

- · Factory cut lengths to 1/8" Increments.
- · Complete factory assembly with any Series L2 LED Engines.

#### **Custom Options:**

- · Factory applied Magnet Strips "MAG"
- · RAL Finishes available "RAL"
- · Factory applied color filters (Rosco)



#### **Cross Section:**



# Accessories:





End Cap (Pair) #EC

#### Profile:

Standard finish is Anodized Aluminum

RAL Finishes available - Please specific Tiger Drylac # Example RAL9010-WHITE

RAL Finishes are quoted on a per project basis

#### Lenses:

**Clear** - Allows for maximum LED efficiency. This should not be used in applications that are either direct view or where reflective surfaces would allow for LED imaging. (90-95% Transmittance)

**Frosted** - Reduced LED Efficiency but shields LED diodes from reflective imaging. Do not use for direct view applications. (80-85% Transmittance)

**Opal** - Maximum LED diffusion with a reduction in efficiency. Some tight pitch Series 2 LED's allow for direct view applications. (50-60% Transmittance)

Lenses snap into the profile and can be easily changed at any time.

### **Ord