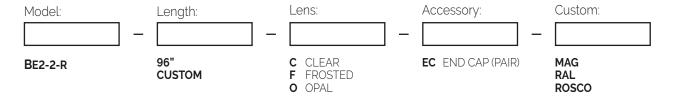

#### **Standard Options:**

- · Factory cut lengths to 1/8" Increments.
- · Complete factory assembly with any Series L2 LED Engines.

#### **Custom Options:**

- · Factory applied Magnet Strips "MAG"
- · RAL Finishes available "RAL"
- · Factory applied color filters (Rosco)

# Accessories:

End Cap (Pair) #EC

#### Lenses:

**Clear** - Allows for maximum LED efficiency. This should not be used in applications that are either direct view or where reflective surfaces would allow for LED imaging. (90-95% Transmittance)