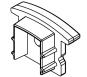

## **CONVEY**

#### Details:

- · Versatile recessed aluminum profile for use with Series L2 LED Engines.
- Stocked in 96" lengths but can be factory cut and assembled based on project requirements.

#### **Standard Options:**

- · Factory cut lengths to 1/8" Increments.
- · Complete factory assembly with any Series L2 LED Engines.

#### **Custom Options:**

- · Factory applied Magnet Strips "MAG"
- · RAL Finishes available "RAL"
- · Factory applied color filters (Rosco)



#### **Cross Section:**



# Accessories:





End Cap (Pair) #EC

#### Profile:

Standard finish is Anodized Aluminum

RAL Finishes available - Please specific Tiger Drylac # Example RAL9010-WHITE

RAL Finishes are quoted on a per project basis

#### Lenses:

**Clear** - Allows for maximum LED efficiency. This should not be used in applications that are either direct view or where reflective surfaces would allow for LED imaging. (90-95% Transmittance)

**Frosted** - Reduced LED Efficiency but shields LED diodes from reflective imaging. Do not use for direct view applications. (80-85% Transmittance)

**Opal** - Maximum LED diffusion with a reduction in efficiency. Some tight pitch Series 2 LED's allow for direct view applications. (50-60% Transmittance)

Lenses snap into the profile and can be easily changed at any time.

### **Order