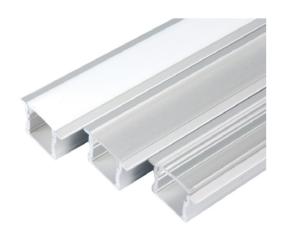

#### Lenses:

**Clear** - Allows for maximum LED efficiency. This should not be used in applications that are either direct view or where reflective surfaces would allow for LED imaging. (90-95% Transmittance)

**Frosted** - Reduced LED Efficiency but shields LED diodes from reflective imaging. Do not use for direct view applications. (80-85% Transmittance)

**Opal** - Maximum LED diffusion with a reduction in efficiency. Some tight pitch Series 2 LED's allow for direct view applications. (50-60% Transmittance)

Lenses snap into the profile and can be easily changed at any time.