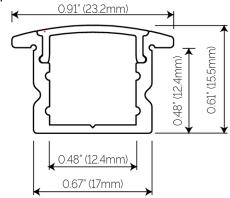

## **CONVEY**

#### Details:

- · Versatile recessed aluminum profile for use with Series L2 LED Engines.
- Stocked in 96" lengths but can be factory cut and assembled based on project requirements.

#### **Standard Options:**

- · Factory cut lengths to 1/8" Increments.
- · Complete factory assembly with any Series L2 LED Engines.

#### **Custom Options:**

- · Factory applied Magnet Strips "MAG"
- · RAL Finishes available "RAL"
- · Factory applied color filters (Rosco)



#### **Cross Section:**



# Accessories:





End Cap (Pair) #EC

#### Profile:

Standard finish is Anodized Aluminum

RAL Finishes available - Please specific Tiger Drylac # Example RAL9010-WHITE

RAL Finishes are quoted on a per project basis

#### Lenses:

**Clear** - Allows for maximum LED efficiency. This should not be used in applications that are either direct view or where reflective surfaces would allow for LED imaging. (90-95% Transmittance)

**Frosted** - Reduced LED Efficiency but shields LED diodes from reflective imaging. Do not use for direct view applications. (80-85% Transmittance)

**Opal** - Maximum LED diffusion with a reduction in efficiency. Some tight pitch Series 2 LED's allow for direct view applications. (50-60% Transmittance)

Lenses snap into the profile and can be easily changed at an