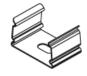

tion:**



#### Profile:

Standard finish is Anodized Aluminum

RAL Finishes available - Please specific Tiger Drylac # Example RAL9010-WHITE

RAL Finishes are quoted on a per project basis

#### Lenses:

**Clear** - Allows for maximum LED efficiency. This should not be used in applications that are either direct view or where reflective surfaces would allow for LED imaging. (90-95% Transmittance)

**Frosted** - Reduced LED Efficiency but shields LED diodes from reflective imaging. Do not use for direct view applications. (80-85% Transmittance)

**Opal** - Maximum LED diffusion with a reduction in efficiency. Some tight pitch Series 2 LED's allow for direct view applications. (50-60% Transmittance)

Lenses snap into the profile and can be easily changed at any time.

### Accessories:







End Cap (Pair) #EC

Screw Clip "SC"

# **Ordering Information:**



Example: BE2-1-S-96"-F-EC-MAG-RAL#9010-WHITE-ROSCO#R08 PALE GOLD