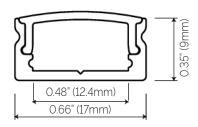

# **Cross Section:**

#### Profile:

Standard finish is Anodized Aluminum

RAL Finishes available - Please specific Tiger Drylac # Example RAL9010-WHITE

RAL Finishes are quoted on a per project basis