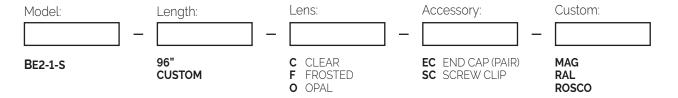

# **Ordering Information:**

Example: BE2-1-S-96"-F-EC-MAG-RAL#9010-WHITE-ROSCO#R08 PALE GOLD