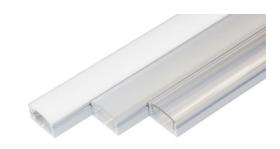

#### Lenses:

**Clear** - Allows for maximum LED efficiency. This should not be used in applications that are either direct view or where reflective surfaces would allow for LED imaging. (90-95% Transmittance)

**Frosted** - Reduced LED Efficiency but shields LED diodes from reflective imaging. Do not use for direct view applications. (80-85% Transmittance)

**Opal** - Maximum LED diffusion with a reduction in efficiency. Some tight pitch Series 2 LED's allow for direct view applications. (50-60% Transmittance)

Lenses snap into the profile and can be easily changed at any time.