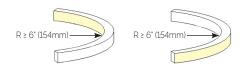

#### Details:

- Versatile aluminum profile for use with Series L2 LED Engines.
- Stocked in 96" lengths but can be factory cut and assembled based on project requirements.
- Field bendable in up/down direction only. 6" Minimum bend radius