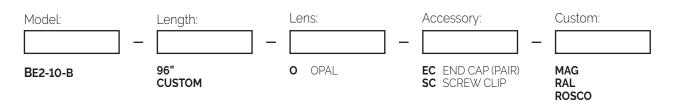

#### Standard Options:

- Factory cut lengths to 1/8" Increments.
- Complete factory assembly with any Series L2 LED Engines.

#### **Custom Options:**

- Factory applied Magnet Strips "MAG"
- RAL Finishes available "RAL"
- Factory applied color filters (Rosco)

#### Cross Section:

### Profile:

Standard finish is Anodized Aluminum

RAL Finishes available - Please specific Tiger Drylac # Example RAL9010-WHITE

RAL Finishes are quoted on a per project basis

#### Lenses:

**Opal** - Maximum LED diffusion with a reduction in efficiency. Some tight pitch Series 2 LED's allow for direct view applications. (50-60% Transmittance)

Lenses snap into the profile and can be easily changed at any time.



End Cap (Pair) #EC

Accessories:

Screw Clip "SC"

(4.5mm)

10,

## **Ordering Information:**



Example: BE2-10-B-96"-F-EC-MAG-RAL#9010-WHITE