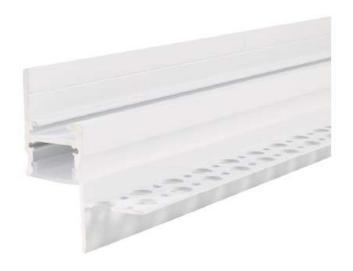

#### Details:

- Trimless Aluminum profile for use with Series LL2 LED Engines.
- Stocked in 96" lengths but can be factory cut and assembled based on project requirements.

#### Lenses:

**Opal** - Maximum LED diffusion with a reduction in efficiency. Series LL2 LED's allow for direct view applications.

Lenses snap into the profile and can be easily changed at any time.