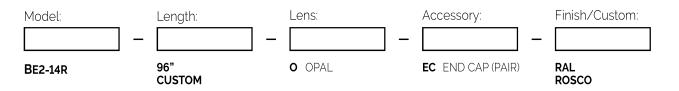

# **Ordering Information:**

Example: BE2-13R-96"-O-EC-RAL#9010-WHITE-ROSCO#R08 PALE GOLD