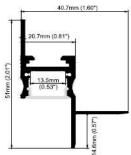

# CONVEY

#### Details:

- Trimless Aluminum profile for use with Series LL2 LED Engines.
- Stocked in 96" lengths but can be factory cut and assembled based on project requirements.

# **Standard Options:**

- · Factory cut lengths to 1/8" Increments.
- · Complete factory assembly with any Series LL2 LED Engines.
- 96" Power Leads

## **Custom Options:**

- · Standard finish is Aluminum
- RAL Finishes available "RAL"
- · Factory applied color filters (Rosco)



#### **Cross Section:**



## Profile:

Standard finish is Anodized Aluminum.

RAL Finishes available - Please specific Tiger Drylac # Example RAL9010-WHITE

RAL Finishes are quoted on a per project basis

#### Lenses:

**Opal** - Maximum LED diffusion with a reduction in efficiency. Series LL2 LED's allow for direct view applications.

Lenses snap into the profile and can be easily changed at any time.

## **Accessories:**



End Cap (Pair) #EC

# **Ordering Information:**



Example: BE2-13R-96"-O-EC-RAL#9010-WHITE-ROSCO#R08 PALE GOLD