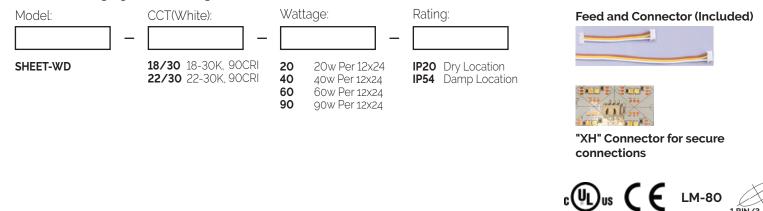

# **Ordering Information:**

Example:

SHEET-WD-18/30-90-IP20 (18k to 30k)

info@conveylighting.com

1 BIN/3-STEE