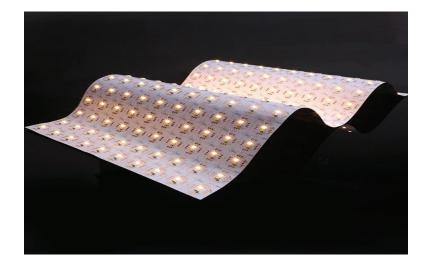

### Details:

CONVE

• Flat Panel and Bendable LED Sheets for Backlighting Applications. Not Recommended for direct view applications. Flexible for various applications and field cuttable with scissors.

#### Features:

- Cut Segments in 0.94"x0.94" Increments.
- 3M (300LSE) yellow adhesive tape attached on backside, standard.
- · Factory Cutting and Kiting Suggested.
- · Power Leads and Connectors included at no charge.