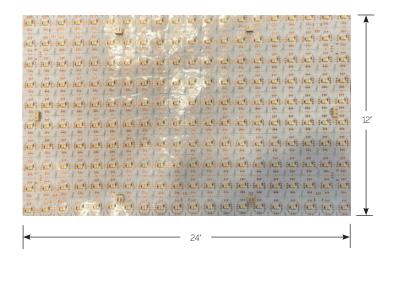

# Sheetled - Warm Dim

### Details:

CONVE

• Flat Panel and Bendable LED Sheets for Backlighting Applications. Not Recommended for direct view applications. Flexible for various applications and field cuttable with scissors.

#### Features:

- Cut Segments in 0.94"x0.94" Increments.
- 3M (300LSE) yellow adhesive tape attached on backside, standard.
- · Factory Cutting and Kiting Suggested.
- · Power Leads and Connectors included at no charge.

## Lighting Features:

- 120° beam spread
- 50,000hr. Life (L70)
- 90CRI Standard
- TM-30 data available at www.conveylighting.com

Also available in Static White, Tunable White, RGBW and RGB+TW options

# Dimensions:





### Specifications:

| Average Power Consumption | 20w/40w/60w/90w Per 12"x24"<br>Sheet |
|---------------------------|--------------------------------------|
| Voltage                   | 24V/dc                               |
| Binning                   | 3 step                               |
| Cut Increment             | 1 LED Sections (0.94"x0.94")         |
| Height with XH Connector  | 0.31"                                |
| Max. Connection           | 240w / 10amp @ 24v                   |
| IP Rating                 | IP20 or IP54 Options                 |

| Wattage | Lumen Output (lm/ft2.) |
|---------|------------------------|
| 20w     | 1590                   |
| 40w     | 3060                   |
| 60w     | 4490                   |
| 90w     | 6430                   |