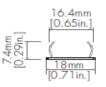

# Ordering Information:

Example:

**Dimensions:** 

COSMO-GRAZE-RGB-12-W24K-24V-15D-ADJ60D

L=(304/609/1000/1220)mm [L=(12/24/40/48)in.]

[0.71in.]

info@conveylighting.com

1 BIN/3-STEP