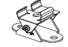

|  |  |
| IP Rating                 | IP67 Standard                         |  |  |

| Lumens     | 12"/5w | 24"/10w | 40"/18w | 20w/48" |
|------------|--------|---------|---------|---------|
| 30 Degree  | 270lm  | 540lm   | 910lm   | 1020lm  |
| 45 Degree  | 260lm  | 510lm   | 830lm   | 930lm   |
| 60 Degree  | 260lm  | 510lm   | 830lm   | 930lm   |
| 120 Degree | 130lm  | 270lm   | 500lm   | 570lm   |

# Ordering Information:

Example:

**Dimensions:** 

COSMO-GRAZE-RGB-12-W24K-24V-15D-ADJ60D

L=(304/609/1000/1220)mm [L=(12/24/40/48)in.]



[0.71in.]



info@conveylighting.com

1 BIN/3-STEP

# Mounting Options:

CLIP (Fixed Surface Clip)







# ADJ60 (Adjustable to 60 Degrees)





## ADJ90 (Adjustable to 90 Degrees)





# ADJ180 (Adjustable to 90 Degrees)









# GLRFX (Fixed Glare Shield)



# GLRADJ (Adjustable to 90 Degrees Glare Shield)