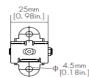

# Ordering Information:

Example:

**Dimensions:** 

COSMO-GRAZE-RGB-12-W24K-24V-15D-ADJ60D

L=(304/609/1000/1220)mm [L=(12/24/40/48)in.]

[0.71in.]

info@conveylighting.com

1 BIN/3-STEP