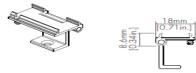

Max. Connection           | 32.8'                                 |  |  |
| IP Rating                 | IP67 Standard                         |  |  |

| Lumens     | 12"/5w | 24"/10w | 40"/18w | 20w/48" |
|------------|--------|---------|---------|---------|
| 30 Degree  | 270lm  | 540lm   | 910lm   | 1020lm  |
| 45 Degree  | 260lm  | 510lm   | 830lm   | 930lm   |
| 60 Degree  | 260lm  | 510lm   | 830lm   | 930lm   |
| 120 Degree | 130lm  | 270lm   | 500lm   | 570lm   |

# Ordering Information:

Example:

**Dimensions:** 

COSMO-GRAZE-RGB-12-W24K-24V-15D-ADJ60D

L=(304/609/1000/1220)mm [L=(12/24/40/48)in.]



[0.71in.]



info@conveylighting.com

1 BIN/3-STEP

# Mounting Options:

CLIP (Fixed Surface Clip)







# ADJ60 (Adjustable to 60 Degrees)





## ADJ90 (Adjustable to 90 Degrees)





# ADJ180 (Adjustable to 90 Degrees)









# GLRFX (Fixed Glare Shield)



# GLRADJ (Adjustable to 90 Degrees Glare Shield)