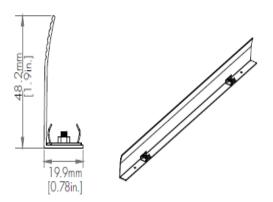

Rating                 | IP67 Standard                         |  |  |

| Lumens     | 12"/5w | 24"/10w | 40"/18w | 20w/48" |
|------------|--------|---------|---------|---------|
| 30 Degree  | 270lm  | 540lm   | 910lm   | 1020lm  |
| 45 Degree  | 260lm  | 510lm   | 830lm   | 930lm   |
| 60 Degree  | 260lm  | 510lm   | 830lm   | 930lm   |
| 120 Degree | 130lm  | 270lm   | 500lm   | 570lm   |

# Ordering Information:

Example:

**Dimensions:** 

COSMO-GRAZE-RGB-12-W24K-24V-15D-ADJ60D

L=(304/609/1000/1220)mm [L=(12/24/40/48)in.]



[0.71in.]



info@conveylighting.com

1 BIN/3-STEP

# Mounting Options:

CLIP (Fixed Surface Clip)







# ADJ60 (Adjustable to 60 Degrees)





## ADJ90 (Adjustable to 90 Degrees)





# ADJ180 (Adjustable to 90 Degrees)









# GLRFX (Fixed Glare Shield)



# GLRADJ (Adjustable to 90 Degrees Glare Shield)