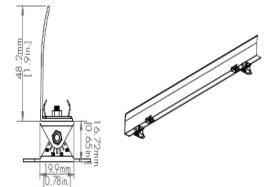

|  |  |

| Lumens     | 12"/5w | 24"/10w | 40"/18w | 20w/48" |
|------------|--------|---------|---------|---------|
| 30 Degree  | 270lm  | 540lm   | 910lm   | 1020lm  |
| 45 Degree  | 260lm  | 510lm   | 830lm   | 930lm   |
| 60 Degree  | 260lm  | 510lm   | 830lm   | 930lm   |
| 120 Degree | 130lm  | 270lm   | 500lm   | 570lm   |

# Ordering Information:

Example:

**Dimensions:** 

COSMO-GRAZE-RGB-12-W24K-24V-15D-ADJ60D

L=(304/609/1000/1220)mm [L=(12/24/40/48)in.]



[0.71in.]



info@conveylighting.com

1 BIN/3-STEP

# Mounting Options:

CLIP (Fixed Surface Clip)







# ADJ60 (Adjustable to 60 Degrees)





## ADJ90 (Adjustable to 90 Degrees)





# ADJ180 (Adjustable to 90 Degrees)









# GLRFX (Fixed Glare Shield)



# GLRADJ (Adjustable to 90 Degrees Glare Shield)