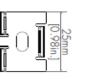

# Ordering Information:

Example:

**Dimensions:** 

COSMO-GRAZE-RGB-12-W24K-24V-15D-ADJ60D

L=(304/609/1000/1220)mm [L=(12/24/40/48)in.]

[0.71in.]

info@conveylighting.com

1 BIN/3-STEP