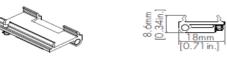

based on Optic. See Below      |  |  |
| Max. Connection           | 32.8'                                 |  |  |
| IP Rating                 | IP67 Standard                         |  |  |

| Lumens     | 12"/5w | 24"/10w | 40"/18w | 20w/48" |
|------------|--------|---------|---------|---------|
| 30 Degree  | 270lm  | 540lm   | 910lm   | 1020lm  |
| 45 Degree  | 260lm  | 510lm   | 830lm   | 930lm   |
| 60 Degree  | 260lm  | 510lm   | 830lm   | 930lm   |
| 120 Degree | 130lm  | 270lm   | 500lm   | 570lm   |

# Ordering Information:

Example:

**Dimensions:** 

COSMO-GRAZE-RGB-12-W24K-24V-15D-ADJ60D

L=(304/609/1000/1220)mm [L=(12/24/40/48)in.]



[0.71in.]



info@conveylighting.com

1 BIN/3-STEP

# Mounting Options:

CLIP (Fixed Surface Clip)







# ADJ60 (Adjustable to 60 Degrees)





## ADJ90 (Adjustable to 90 Degrees)





# ADJ180 (Adjustable to 90 Degrees)









# GLRFX (Fixed Glare Shield)



# GLRADJ (Adjustable to 90 Degrees Glare Shield)