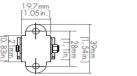

# Ordering Information:

Example:

**Dimensions:** 

COSMO-GRAZE-RGB-12-W24K-24V-15D-ADJ60D

L=(304/609/1000/1220)mm [L=(12/24/40/48)in.]

[0.71in.]

info@conveylighting.com

1 BIN/3-STEP