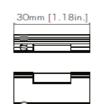

# Ordering Information:

Example:

**Dimensions:** 

COSMO-GRAZE-RGB-12-W24K-24V-15D-ADJ60D

L=(304/609/1000/1220)mm [L=(12/24/40/48)in.]

[0.71in.]

info@conveylighting.com

1 BIN/3-STEP