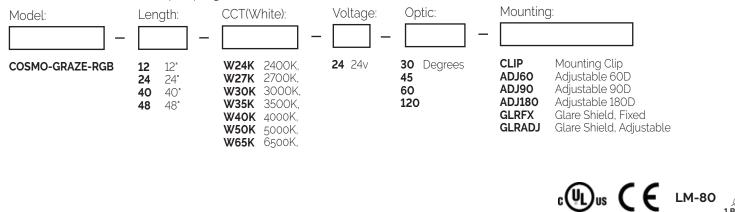

# Ordering Information:

Example:

**Dimensions:** 

COSMO-GRAZE-RGB-12-W24K-24V-15D-ADJ60D

L=(304/609/1000/1220)mm [L=(12/24/40/48)in.]

[0.71in.]

info@conveylighting.com

1 BIN/3-STEP