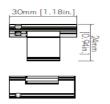

# Ordering Information:

Example:

**Dimensions:** 

COSMO-GRAZE-RGB-12-W24K-24V-15D-ADJ60D

L=(304/609/1000/1220)mm [L=(12/24/40/48)in.]

[0.71in.]

info@conveylighting.com

1 BIN/3-STEP