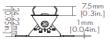

# Ordering Information:

Example:

**Dimensions:** 

COSMO-GRAZE-RGB-12-W24K-24V-15D-ADJ60D

L=(304/609/1000/1220)mm [L=(12/24/40/48)in.]

[0.71in.]

info@conveylighting.com

1 BIN/3-STEP