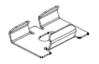

# Mounting Options:

CLIP (Fixed Surface Clip)

# ADJ60 (Adjustable to 60 Degrees)

## ADJ90 (Adjustable to 90 Degrees)

# ADJ180 (Adjustable to 90 Degrees)

# GLRFX (Fixed Glare Shield)

# GLRADJ (Adjustable to 90 Degrees Glare Shield)