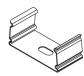

# **CONVEY**

#### Details:

- · Versatile aluminum profile for use with Series LL3 LED Engines.
- Stocked in 96" lengths but can be factory cut and assembled based on project requirements.

## **Standard Options:**

- · Factory cut lengths to 1/8" Increments.
- · Complete factory assembly with any Series LL2 LED Engines.
- 96" Power Leads

### **Custom Options:**

- · Factory applied Magnet Strips "MAG"
- · RAL Finishes available "RAL"
- · Factory applied color filters (Rosco)



#### **Cross Section:**



## Accessories:









Screw Clip "SC"

## Profile:

Standard finish is Anodized Aluminum

RAL Finishes available - Please specific Tiger Drylac # Example RAL9010-WHITE

RAL Finishes are quoted on a per project basis

#### Lenses:

**Clear** - Allows for maximum LED efficiency. This should not be used in applications that are either direct view or where reflective surfaces would allow for LED imaging.

**Frosted** - Reduced LED Efficiency but shields LED diodes from reflective imaging. Do not use for direct view applications.

**Opal** - Maximum LED diffusion with a reduction in efficiency. Some tight pitch Series LL3 LED's allow for direct view applications.

Lenses snap into the profile and can be easily changed at any time.

## Ordering Information:



Example: BE3-1-S-96"-F-EC-MAG-RAL#9010-WHITE-ROSCO#R08