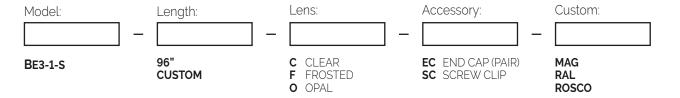

## Ordering Information:

Example: BE3-1-S-96"-F-EC-MAG-RAL#9010-WHITE-ROSCO#R08 PALE GOLD