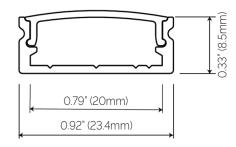

# **CONVEY**

#### Details:

- · Versatile aluminum profile for use with Series LL3 LED Engines.
- Stocked in 96" lengths but can be factory cut and assembled based on project requirements.

## **Standard Options:**

- · Factory cut lengths to 1/8" Increments.
- · Complete factory assembly with any Series LL2 LED Engines.
- 96" Power Leads

### **Custom Options:**

- · Factory applied Magnet Strips "MAG"
- · RAL Finishes available "RAL"
- · Factory applied color filters (Rosco)



#### **Cross Section:**



## Accessories:









Screw Clip "SC"

## Profile:

Standard finish is Anodized Aluminum

RAL Finishes available - Please specific Tiger Drylac # Example RAL9010-WHITE

RAL Finishes are quoted on a per project basis

#### Lenses:

**Clear** - Allows for maximum LED efficiency. This should not be used in applications that are either direct view or where reflective surfaces would allow for LED imaging.

**Frosted** - Reduced LED Efficiency but shields LED diodes from reflective imaging. Do not use for direct view applications.

**Opal** - Maximum LED diffusion with a reduction in efficiency. Some tight pitch Series LL3 LED's allow for direct view applications.

Lenses snap into the profile and can be easily changed at any time.

## Ordering Information:



Example: BE3-1-S-96"-F-EC-MAG-