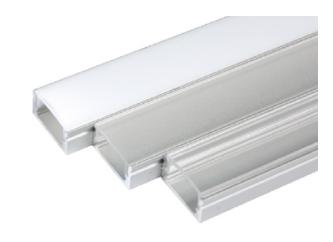

# **CONVEY**

#### Details:

- · Versatile aluminum profile for use with Series LL3 LED Engines.
- Stocked in 96" lengths but can be factory cut and assembled based on project requirements.

#### Lenses:

**Clear** - Allows for maximum LED efficiency. This should not be used in applications that are either direct view or where reflective surfaces would allow for LED imaging.

**Frosted** - Reduced LED Efficiency but shields LED diodes from reflective imaging. Do not use for direct view applications.

**Opal** - Maximum LED diffusion with a reduction in efficiency. Some tight pitch Series LL3 LED's allow for direct view applications.

Lenses snap into the profile and can be easily changed at any time.