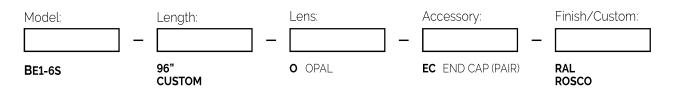

# **Ordering Information:**

# Example: BE1-6S-96"-O-EC-RAL#9010-WHITE-ROSCO#R08 PALE GOLD