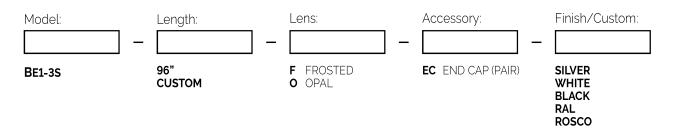

## Base Extrusion 1-3S Channel

### **Ordering Information:**

### Example: BE1-3S-72"-O-EC-RAL#9010-WHITE-ROSCO#R08 PALE GOLD