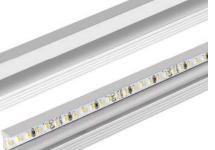

### Details:

 Surface Aluminum profile for use with Series L1 LED Engines. Stocked in 96" lengths but can be factory cut and assembled based on

project requirements.

### Lenses:

Frosted - Slight Diffusion.

**Opal** - Maximum LED diffusion with a reduction in efficiency. Series L1 LED's allow for direct view applications.

Lenses snap into the profile and can be easily changed at any time.