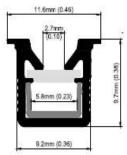

# CONVEY

#### Details:

- · Recessed Aluminum profile for use with Series L1 LED Engines.
- Stocked in 96" lengths but can be factory cut and assembled based on project requirements.

# **Standard Options:**

- · Factory cut lengths to 1/8" Increments.
- · Complete factory assembly with any Series L1 LED Engines.
- 96" Power Leads

# **Custom Options:**

- · Standard finish is Iron Grey.
- · RAL Finishes available "RAL"
- · Factory applied color filters (Rosco)



# **Cross Section:**



# Profile:

Standard finish is Iron Grey

RAL Finishes available - Please specific Tiger Drylac # Example RAL9010-WHITE

RAL Finishes are quoted on a per project basis

#### Lenses:

**Opal** - Maximum LED diffusion with a reduction in efficiency. Series LL1 LED's allow for direct view applications.

# **Accessories:**



End Cap (Pair) #EC

# **Ordering Information:**



Example: BE1-2R-96"-O-EC-RAL#9010-WHITE-ROSCO#R08 PALE GOLD