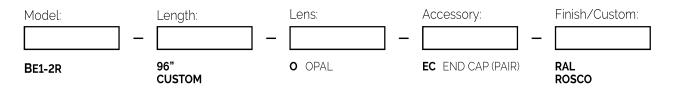

# **Ordering Information:**

Example: BE1-2R-96"-O-EC-RAL#9010-WHITE-ROSCO#R08 PALE GOLD