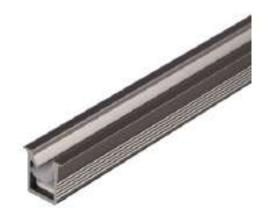

#### Details:

- · Recessed Aluminum profile for use with Series L1 LED Engines.
- Stocked in 96" lengths but can be factory cut and assembled based on project requirements.

# Profile:

Standard finish is Iron Grey

RAL Finishes available - Please specific Tiger Drylac # Example RAL9010-WHITE

RAL Finishes are quoted on a per project basis