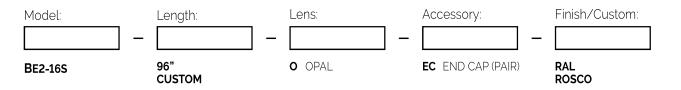

## Ordering Information:

Example: BE2-16S-96"-O-EC-RAL#9010-WHITE-ROSCO#R08 PALE GOLD