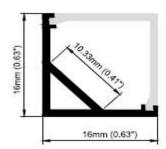

#### **Cross Section:**

#### Profile:

Standard finish is Anodized Aluminum.

RAL Finishes available - Please specific Tiger Drylac # Example RAL9010-WHITE

RAL Finishes are quoted on a per project basis