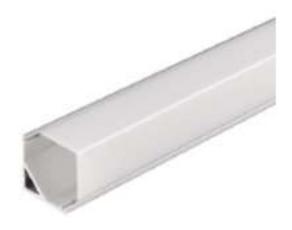

# CONVEY

#### **Details:**

- · Surface Aluminum profile for use with Series LL2 LED Engines.
- Stocked in 96" lengths but can be factory cut and assembled based on project requirements.