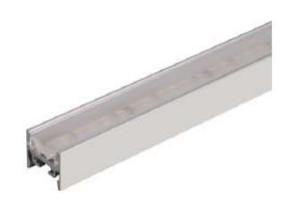

#### Details:

- · Surface Aluminum profile for use with Series LL2 LED Engines.
- Stocked in 96" lengths but can be factory cut and assembled based on project requirements.

## Profile:

Standard finish is Anodized Aluminum. White and Black also available.

RAL Finishes available - Please specific Tiger Drylac # Example RAL9010-WHITE

RAL Finishes are quoted on a per project basis