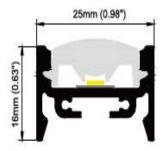

# **CONVEY**

#### Details:

- · Surface Aluminum profile for use with Series LL2 LED Engines.
- Stocked in 96" lengths but can be factory cut and assembled based on project requirements.

# **Standard Options:**

- · Factory cut lengths to 1/8" Increments.
- · Complete factory assembly with any Series LL2 LED Engines.
- 96" Power Leads

## **Custom Options:**

- · Standard finish is Aluminum
- · RAL Finishes available "RAL"
- · Factory applied color filters (Rosco)



#### **Cross Section:**



## Profile:

Standard finish is Anodized Aluminum. White and Black also available.

RAL Finishes available - Please specific Tiger Drylac # Example RAL9010-WHITE

RAL Finishes are quoted on a per project basis

#### Lenses:

Frosted - PMMA optical lenses.

Lenses snap into the profile and can be easily changed at any time.

# **Accessories:**



End Cap (Pair) #EC



# **Ordering Information:**



Example: BE2-17S-96"-F-ASY-EC-RAL#9010-WHITE-ROSCO#R08 PALE GOLD