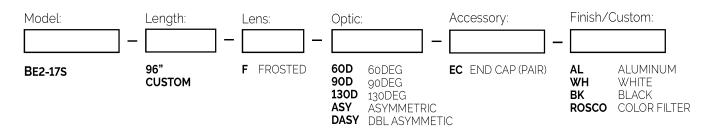

# **Ordering Information:**

Example: BE2-17S-96"-F-ASY-EC-RAL#9010-WHITE-ROSCO#R08 PALE GOLD