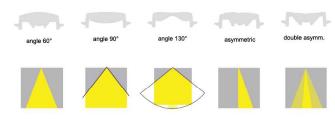

#### Lenses:

Frosted - PMMA optical lenses.

Lenses snap into the profile and can be easily changed at any time.