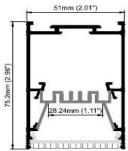

# CONVEY

#### Details:

- · Surface or Suspended profile for use with Series L2-L4 LED Engines.
- Stocked in 96" lengths but can be factory cut and assembled based on project requirements.
- · Wall, Ceiling and Suspended Options. Hexcell Louver Optional (Black).

# **Standard Options:**

- Factory cut lengths to 1/8" Increments.
- · Complete factory assembly with any Series LL2-LL4 LED Engines.
- · Specify power feed cable length.

# **Custom Options:**

- · Standard finish is Aluminum, Black or White
- · RAL Finishes available "RAL"
- · Factory applied color filters (Rosco)



#### **Cross Section:**



# Profile:

Standard finish is Anodized Aluminum, Black or White

RAL Finishes available - Please specific Tiger Drylac # Example RAL9010-WHITE

RAL Finishes are quoted on a per project basis

#### Lenses:

**Opal** - Maximum LED diffusion with a reduction in efficiency. Series L2-L4 LED's allow for direct view applications.

Lenses and louvers snap into the profile and can be easily changed at any time.

# **Ordering Information:**