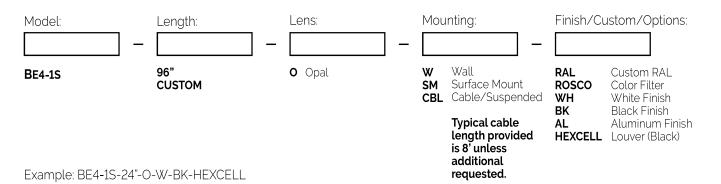

nal (Black).

# **Standard Options:**

- Factory cut lengths to 1/8" Increments.
- · Complete factory assembly with any Series LL2-LL4 LED Engines.
- · Specify power feed cable length.

# **Custom Options:**

- · Standard finish is Aluminum, Black or White
- · RAL Finishes available "RAL"
- · Factory applied color filters (Rosco)



#### **Cross Section:**



# Profile:

Standard finish is Anodized Aluminum, Black or White

RAL Finishes available - Please specific Tiger Drylac # Example RAL9010-WHITE

RAL Finishes are quoted on a per project basis

#### Lenses:

**Opal** - Maximum LED diffusion with a reduction in efficiency. Series L2-L4 LED's allow for direct view applications.

Lenses and louvers snap into the profile and can be easily changed at any time.

# **Ordering Information:**