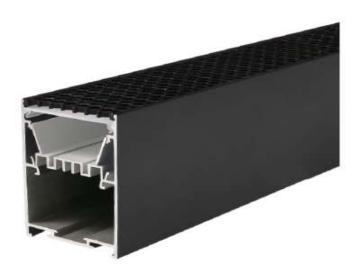

#### Details:

- · Surface or Suspended profile for use with Series L2-L4 LED Engines.
- Stocked in 96" lengths but can be factory cut and assembled based on project requirements.
- · Wall, Ceiling and Suspended Options. Hexcell Louver Optional (Black).

#### **Cross Section:**