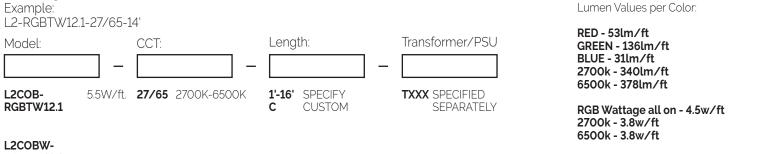

### **Ordering Information:**

## RGBTW12.1

See Note on IP67

(\*) L2COBW IP67 Version dimensions increase to 0.55"W  $\times$  0.16"H

www.conveylighting.com

info@conveylighting.com (866)-CONVEYL

1 BIN/3-STEE