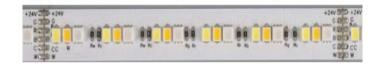

#### Specifications:

| Average Power Consumption | 12.1W/ft. (all colors 100%)-See Below |
|---------------------------|---------------------------------------|
| Voltage                   | 24V/dc                                |
| Binning                   | 3 step                                |
| Cut Increment             | 3.94"                                 |
| Diodes per foot           | 109                                   |
| Max. Run                  | 16ft.                                 |
| IP Rating                 | IP20 (Dry location) or IP67 (Wet)     |
| Dimensions                | 0.47"W x 0.07"H (* See IP67 Note)     |

## RGBTW12.1

See Note on IP67

(\*) L2COBW IP67 Version dimensions increase to 0.55"W  $\times$  0.16"H

www.conveylighting.com

info@conveylighting.com (866)-CONVEYL

1 BIN/3-STEE