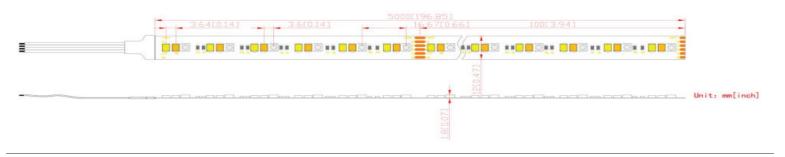

#### **Physical Features:**

- Factory cut lengths to 3.94" Increments.
- 3M (300LSE) yellow adhesive tape attached on backside, standard.
- Suitable for all BE2 Profiles.
- 96" Power Leads standard.

#### Specifications:

| Average Power Consumption | 12.1W/ft. (all colors 100%)-See Below |
|---------------------------|---------------------------------------|
| Voltage                   | 24V/dc                                |
| Binning                   | 3 step                                |
| Cut Increment             | 3.94"                                 |
| Diodes per foot           | 109                                   |
| Max. Run                  | 16ft.                                 |
| IP Rating                 | IP20 (Dry location) or IP67 (Wet)     |
| Dimensions                | 0.47"W x 0.07"H (* See IP67 Note)     |