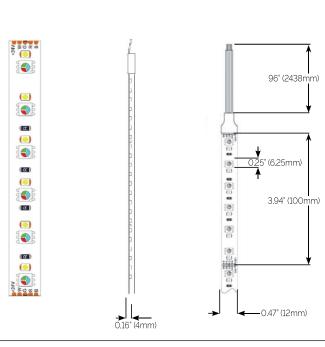

#### **Physical Features:**

- Factory cut lengths to 3.94" Increments.
- 3M (300LSE) yellow adhesive tape attached on backside, standard
- Complete factory assembly with any Series BE2 Profiles.
- 96" Power Leads

### Specifications:

| Average Power Consumption | 5W/ft.              |  |
|---------------------------|---------------------|--|
| Voltage                   | 24V/dc              |  |
| Binning                   | 3 step              |  |
| Cut Increment             | 3.94"               |  |
| Diodes per foot           | 36                  |  |
| Max. Run                  | 16ft.               |  |
| IP Rating                 | IP68 (Wet location) |  |
| Dimensions                | 0.47"W x 0.09"H     |  |