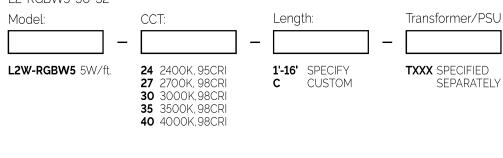

|
| Binning                   | 3 step              |  |
| Cut Increment             | 3.94"               |  |
| Diodes per foot           | 36                  |  |
| Max. Run                  | 16ft.               |  |
| IP Rating                 | IP68 (Wet location) |  |
| Dimensions                | 0.47"W x 0.09"H     |  |

| ССТ          | Lumen Output (lm/ft.) | Efficacy (lm/W) |
|--------------|-----------------------|-----------------|
| 2400K @95CRI | 274                   | 55              |
| 2700K @98CRI | 274                   | 55              |
| 3000K @98CRI | 274                   | 55              |
| 3500K @98CRI | 274                   | 55              |
| 4000K @98CRI | 274                   | 55              |

## Ordering Information:

Example: L2-RGBW5-30-32'