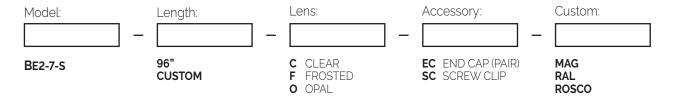

# **Ordering Information:**

Example: BE2-7-S-96"-F-EC-MAG-RAL#9010-WHITE-ROSCO#R08 PALE GOLD