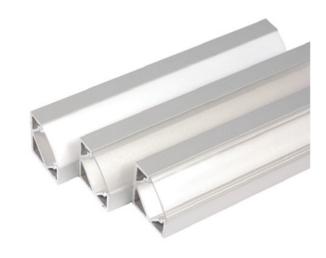

#### Lenses:

Clear - Allows for maximum LED efficiency. This should not be used in applications that are either direct view or where reflective surfaces would allow for LED imaging.

Frosted - Reduced LED Efficiency but shields LED diodes from reflective imaging. Do not use for direct view applications.

**Opal** - Maximum LED diffusion with a reduction in efficiency. Some tight pitch Series LL2 LED's allow for direct view applications.

Lenses snap into the profile and can be easily changed at any time.