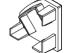

### Details:

- · Versatile aluminum profile for use with Series LL2 LED Engines.
- Stocked in 96" lengths but can be factory cut and assembled based on project requirements.

# **Standard Options:**

- · Factory cut lengths to 1/8" Increments.
- · Complete factory assembly with any Series LL2 LED Engines.
- 96" Power Leads

# **Custom Options:**

- · Factory applied Magnet Strips "MAG"
- · RAL Finishes available "RAL"
- · Factory applied color filters (Rosco)





# **Accessories:**











Screw Clip "SC"

### Profile:

Standard finish is Anodized Aluminum

RAL Finishes available - Please specific Tiger Drylac # Example RAL9010-WHITE

RAL Finishes are quoted on a per project basis

#### Lenses:

Clear - Allows for maximum LED efficiency. This should not be used in applications that are either direct view or where reflective surfaces would allow for LED imaging.

Frosted - Reduced LED Efficiency but shields LED diodes from reflective imaging. Do not use for direct view applications.

**Opal** - Maximum LED diffusion with a reduction in efficiency. Some tight pitch Series LL2 LED's allow for direct view applications.

Lenses snap into the profile and can be easily changed at any time.

# **Ordering Information:**



Example: BE2-7-S-96"-F-EC-MAG-RAL#9010-WHITE-ROSCO#R08