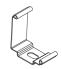

### Details:

- · Versatile aluminum profile for use with Series LL2 LED Engines.
- Stocked in 96" lengths but can be factory cut and assembled based on project requirements.

# **Standard Options:**

- · Factory cut lengths to 1/8" Increments.
- · Complete factory assembly with any Series LL2 LED Engines.
- 96" Power Leads

# **Custom Options:**

- · Factory applied Magnet Strips "MAG"
- · RAL Finishes available "RAL"
- · Factory applied color filters (Rosco)





# **Accessories:**











Screw Clip "SC"

### Profile:

Standard finish is Anodized Aluminum

RAL Finishes available - Please specific Tiger Drylac # Example RAL9010-WHITE

RAL Finishes are quoted on a per project basis

#### Lenses:

Clear - Allows for maximum LED efficiency. This should not be used in applications that are either direct view or where reflective surfaces would allow for LED imaging.

Frosted - Reduced LED Efficiency but shields LED diodes from reflective imaging. Do not use for direct view applications.

**Opal** - Maximum LED diffusion with a reduction in efficiency. Some tight pitch Series LL2 LED's allow for direct view applications.

Lenses snap into the profile and can be easily changed at any time.

# **Ordering Information:**



Example: BE2-7-S-96"-F-EC-MAG-RAL#9010-WHITE-ROSCO#R08 PALE