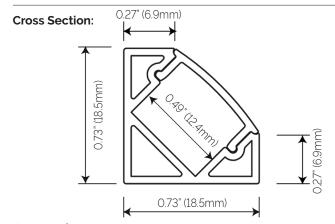

### Details:

- · Versatile aluminum profile for use with Series LL2 LED Engines.
- Stocked in 96" lengths but can be factory cut and assembled based on project requirements.