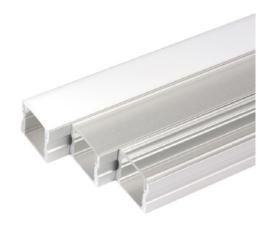

#### Lenses:

**Clear** - Allows for maximum LED efficiency. This should not be used in applications that are either direct view or where reflective surfaces would allow for LED imaging. (90-95% Transmittance)

**Frosted** - Reduced LED Efficiency but shields LED diodes from reflective imaging. Do not use for direct view applications. (80-85% Transmittance)

**Opal** - Maximum LED diffusion with a reduction in efficiency. Some tight pitch Series 2 LED's allow for direct view applications. (50-60% Transmittance)

Lenses snap into the profile and can be easily changed at any time.