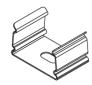

# CONVEY

#### Details:

- · Versatile aluminum profile for use with Series L2 LED Engines.
- Stocked in 96" lengths but can be factory cut and assembled based on project requirements.

## **Standard Options:**

- · Factory cut lengths to 1/8" Increments.
- · Complete factory assembly with any Series L2 LED Engines.

#### **Custom Options:**

- · Factory applied Magnet Strips "MAG"
- · RAL Finishes available "RAL"
- · Factory applied color filters (Rosco)



## **Cross Section:**



#### Profile:

Standard finish is Anodized Aluminum

RAL Finishes available - Please specific Tiger Drylac # Example RAL9010-WHITE

RAL Finishes are quoted on a per project basis

# Accessories:



End Cap (Pair) #EC





Screw Clip "SC"

#### Lenses:

**Clear** - Allows for maximum LED efficiency. This should not be used in applications that are either direct view or where reflective surfaces would allow for LED imaging. (90-95% Transmittance)

**Frosted** - Reduced LED Efficiency but shields LED diodes from reflective imaging. Do not use for direct view applications. (80-85% Transmittance)

**Opal** - Maximum LED diffusion with a reduction in efficiency. Some tight pitch Series 2 LED's allow for direct view applications. (50-60% Transmittance)

Lenses snap into the profile and can be easily changed at any time.

# **Ordering Information:**



Example: BE2-2-S-96"-F-EC-MAG-RAL#9010-WHITE-ROSCO#R08 PALE GOLD