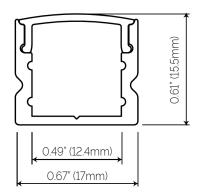

## **Cross Section:**

#### Profile:

Standard finish is Anodized Aluminum

RAL Finishes available - Please specific Tiger Drylac # Example RAL9010-WHITE

RAL Finishes are quoted on a per project basis