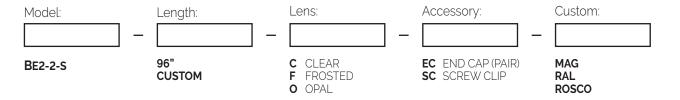

# **Ordering Information:**

Example: BE2-2-S-96"-F-EC-MAG-RAL#9010-WHITE-ROSCO#R08 PALE GOLD

## **Standard Options:**

- · Factory cut lengths to 1/8" Increments.
- · Complete factory assembly with any Series L2 LED Engines.

#### **Custom Options:**

- · Factory applied Magnet Strips "MAG"
- · RAL Finishes available "RAL"
- · Factory applied color filters (Rosco)

# Accessories:

End Cap (Pair) #EC

Screw Clip "SC"

#### Lenses:

**Clear** - Allows for maximum LED efficiency. This should not be used in applications that are either direct view or where reflective surfaces would allow for LED imaging. (90-95% Transmittance)

**Frosted** - Reduced LED Efficiency but shields LED diodes from reflective imaging. Do not use for direct view applications. (80-85% Transmittance)

**Opal** - Maximum LED diffusion with a reduction in efficiency. Some tight pitch Series 2 LED's allow for direct view applications. (50-60% Transmittance)