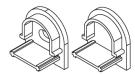

# **CONVEY**

#### Details:

- · Versatile aluminum profile for use with Series LL2 LED Engines.
- Stocked in 96" lengths but can be factory cut and assembled based on project requirements.

## **Standard Options:**

- · Factory cut lengths to 1/8" Increments.
- · Complete factory assembly with any Series LL2 LED Engines.
- 96" Power Leads

### **Custom Options:**

- · Factory applied Magnet Strips "MAG"
- · RAL Finishes available "RAL"
- · Factory applied color filters (Rosco)



#### **Cross Sections:**





Accessories:









End Cap (Pair, Flat Lens) #ECF

#### Profile:

Standard finish is Anodized Aluminum

RAL Finishes available - Please specific Tiger Drylac # Example RAL9010-WHITE

RAL Finishes are quoted on a per project basis

#### Lenses:

**Clear** - Allows for maximum LED efficiency. This should not be used in applications that are either direct view or where reflective surfaces would allow for LED imaging.

**Frosted** - Reduced LED Efficiency but shields LED diodes from reflective imaging. Do not use for direct view applications.

**Opal** - Maximum LED diffusion with a reduction in efficiency. Some tight pitch Series 2 LED's allow for direct view applications.

Lenses snap into the profile and can be easily changed at any time.

# Ordering Information:



Example: BE2-3-S-96"-FC-ECC-MAG-RAL