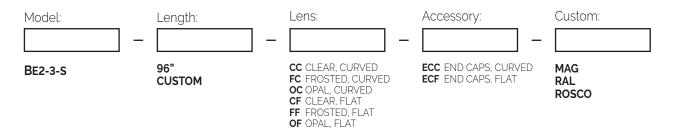

# Ordering Information:

Example: BE2-3-S-96"-FC-ECC-MAG-RAL#9010-WHITE-ROSCO#R08 PALE GOLD