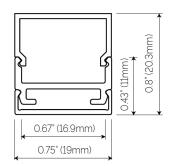

#### **Cross Sections:**

Accessories:

End Cap (Pair, Flat Lens) #ECF

#### Profile:

Standard finish is Anodized Aluminum

RAL Finishes available - Please specific Tiger Drylac # Example RAL9010-WHITE

RAL Finishes are quoted on a per project basis