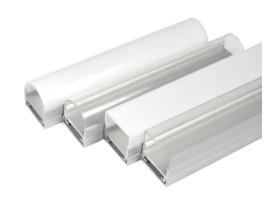

#### Lenses:

**Clear** - Allows for maximum LED efficiency. This should not be used in applications that are either direct view or where reflective surfaces would allow for LED imaging.

**Frosted** - Reduced LED Efficiency but shields LED diodes from reflective imaging. Do not use for direct view applications.

**Opal** - Maximum LED diffusion with a reduction in efficiency. Some tight pitch Series 2 LED's allow for direct view applications.

Lenses snap into the profile and can be easily changed at any time.