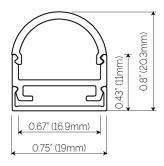

#### **Cross Sections:**

Accessories:

End Cap (Pair, Flat Lens) #ECF

#### Profile:

Standard finish is Anodized Aluminum

RAL Finishes available - Please specific Tiger Drylac # Example RAL9010-WHITE

RAL Finishes are quoted on a per project basis