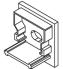

# **CONVEY**

#### Details:

- · Versatile aluminum profile for use with Series LL2 LED Engines.
- Stocked in 96" lengths but can be factory cut and assembled based on project requirements.

## **Standard Options:**

- · Factory cut lengths to 1/8" Increments.
- · Complete factory assembly with any Series LL2 LED Engines.
- 96" Power Leads

### **Custom Options:**

- · Factory applied Magnet Strips "MAG"
- · RAL Finishes available "RAL"
- · Factory applied color filters (Rosco)



#### **Cross Sections:**





Accessories:









End Cap (Pair, Flat Lens) #ECF

#### Profile:

Standard finish is Anodized Aluminum

RAL Finishes available - Please specific Tiger Drylac # Example RAL9010-WHITE

RAL Finishes are quoted on a per project basis

#### Lenses:

**Clear** - Allows for maximum LED efficiency. This should not be used in applications that are either direct view or where reflective surfaces would allow for LED imaging.

**Frosted** - Reduced LED Efficiency but shields LED diodes from reflective imaging. Do not use for direct view applications.

**Opal** - Maximum LED diffusion with a reduction in efficiency. Some tight pitch Series 2 LED's allow for direct view applications.

Lenses snap into the profile and can be easily changed at any time.

# Ordering Information:



Example: BE2-3-S-96"-FC-ECC-MAG-RAL#901