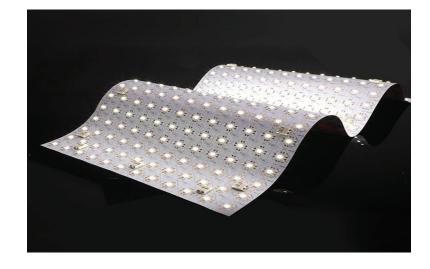

#### Details:

• Flat Panel and Bendable LED Sheets for Backlighting Applications. Not Recommended for direct view applications. Flexible for various applications and field cuttable with scissors.