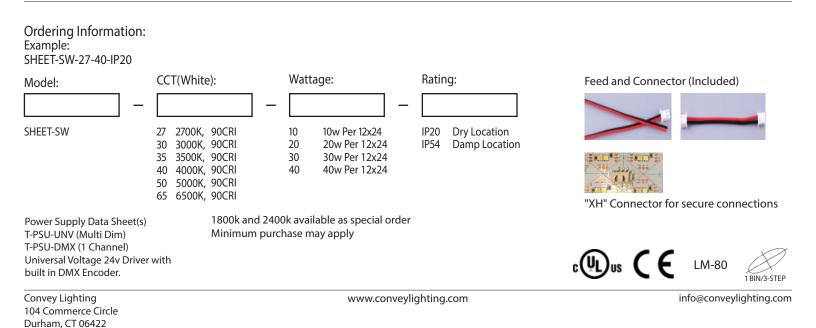

## Specifications:

| Average Power Consumption | 10w/20w/30w/40w Per 12"x24" Sheet |
|---------------------------|-----------------------------------|
| Voltage                   | 24V/dc                            |
| Binning                   | 3 step                            |
| Cut Increment             | 1 LED Sections (0.94"x0.94")      |
| Height with XH Connector  | 0.31"                             |
| Max. Connection           | 240w / 10amp @ 24v                |
| IP Rating                 | IP20 or IP54 Options              |
| Beam Angle                | 120 Degrees                       |