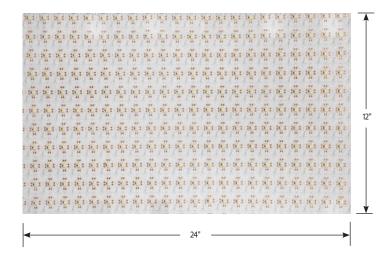

# Sheetled - Static White

#### Details:

• Flat Panel and Bendable LED Sheets for Backlighting Applications. Not Recommended for direct view applications. Flexible for various applications and field cuttable with scissors.

#### Features:

- Cut Segments in 0.94"x0.94" Increments.
- 3M (300LSE) yellow adhesive tape attached on backside, standard.
- Factory Cutting and Kiting Suggested.
- Power Leads and Connectors included at no charge.

#### **Lighting Features:**

- 120° beam spread
- 50,000hr. Life (L70)
- 90CRI Standard
- TM-30 data available at <u>www.conveylighting.com</u>

Also available in Tunable White, RGBW and RGB+TW options

### Dimensions:





## Specifications:

| Average Power Consumption | 10w/20w/30w/40w Per 12"x24" Sheet |
|---------------------------|-----------------------------------|
| Voltage                   | 24V/dc                            |
| Binning                   | 3 step                            |
| Cut Increment             | 1 LED Sections (0.94"x0.94")      |
| Height with XH Connector  | 0.31"                             |
| Max. Connection           | 240w / 10amp @ 24v                |
| IP Rating                 | IP20 or IP54 Options              |
| Beam Angle                | 120 Degrees                       |

| Wattage | Lumen Output (lm/ft2.) |  |
|---------|------------------------|--|
| 10w     | 810                    |  |
| 20w     | 1590                   |  |
| 30w     | 2350