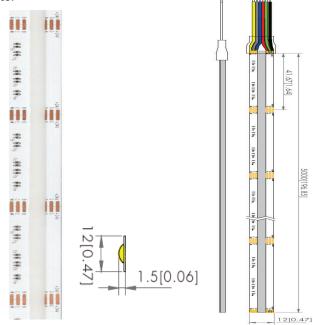

# **Physical Features:**

- Factory cut lengths to 1.64" Increments with diode free illumination.
- 3M (*300LSE*) yellow adhesive tape attached on backside, standard.
- Suitable for all BE2 Profiles.
- 96" Power Leads standard.

#### Profile:

# Specifications:

| Average Power Consumption | 5.5W/ft.                          |  |
|---------------------------|-----------------------------------|--|
| Voltage                   | 24V/dc                            |  |
| Binning                   | 3 step                            |  |
| Cut Increment             | 1.64"                             |  |
| Diodes per foot           | 256                               |  |
| Max. Run                  | 16ft.                             |  |
| IP Rating                 | IP20 (Dry location) or IP67 (Wet) |  |
| Dimensions                | 0.47"W x 0.06"H (* See IP67 Note) |  |