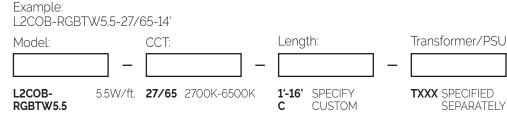

# **Ordering Information:**

#### L2COBW-RGBTW5.5

See Note on IP67

(\*) L2COBW IP67 Version dimensions increase to 0.55"W  $\times$  0.16"H

info@conveylighting.com (866)-CONVEYL