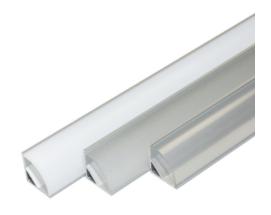

## Lenses:

**Clear** - Allows for maximum LED efficiency. This should not be used in applications that are either direct view or where reflective surfaces would allow for LED imaging.

**Frosted** - Reduced LED Efficiency but shields LED diodes from reflective imaging. Do not use for direct view applications.

**Opal** - Maximum LED diffusion with a reduction in efficiency. Some tight pitch Series 1 LED's allow for direct view applications.

Lenses snap into the profile and can be easily changed at any time.