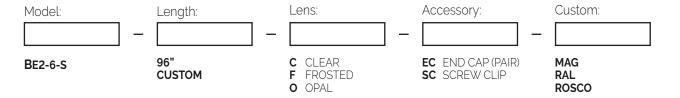

# **Ordering Information:**

Example: BE2-6-S-96"-F-EC-MAG-RAL#9010-WHITE-ROSCO#R08 PALE GOLD