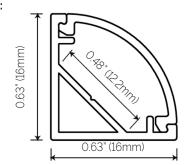

#### **Cross Section:**

#### Profile:

Standard finish is Anodized Aluminum

RAL Finishes available - Please specific Tiger Drylac # Example RAL9010-WHITE

RAL Finishes are quoted on a per project basis