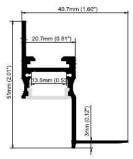

#### **Cross Section:**

## Profile:

Standard finish is Anodized Aluminum.

RAL Finishes available - Please specific Tiger Drylac # Example RAL9010-WHITE

RAL Finishes are quoted on a per project basis