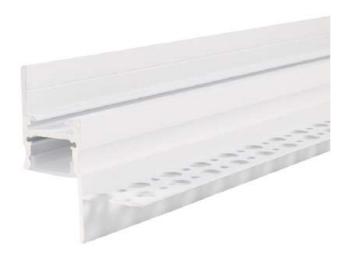

#### Details:

- Trimless Aluminum profile for use with Series LL2 LED Engines.
- Stocked in 96" lengths but can be factory cut and assembled based on project requirements.

#### Lenses:

**Opal** - Maximum LED diffusion with a reduction in efficiency. Series LL2 LED's allow for direct view applications.

Lenses snap into the profile and can be easily changed at any time.