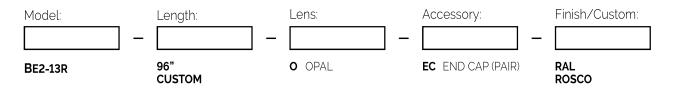

# **Ordering Information:**

Example: BE2-13R-96"-O-EC-RAL#9010-WHITE-ROSCO#R08 PALE GOLD