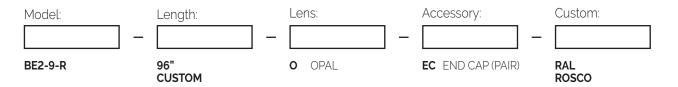

e factory cut and assembled based on project requirements.

## **Standard Options:**

- Factory cut lengths to 1/8" Increments.
- · Complete factory assembly with any Series LL2 LED Engines.
- 96" Power Leads

## **Custom Options:**

- RAL Finishes available "RAL"
- · Factory applied color filters (Rosco)



#### **Cross Section:**



#### Profile:

Standard finish is Anodized Aluminum

RAL Finishes available - Please specific Tiger Drylac # Example RAL9010-WHITE

RAL Finishes are quoted on a per project basis

#### Lenses:

**Opal** - Maximum LED diffusion with a reduction in efficiency. Some tight pitch Series 2 LED's allow for direct view applications.

Lenses snap into the profile and can be easily changed at any time.

## Accessories:





End Cap (Pair) #EC

# Ordering Information:



Example: BE2-9-R-96"-O-EC-ROSCO#R08 PALE GOLD