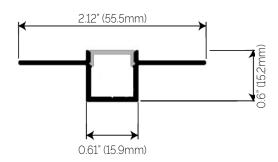

#### **Cross Section:**

#### Profile:

Standard finish is Anodized Aluminum

RAL Finishes available - Please specific Tiger Drylac # Example RAL9010-WHITE

RAL Finishes are quoted on a per project basis