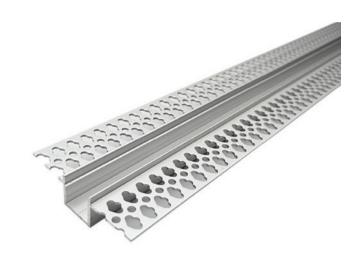

# **CONVEY**

#### Details:

- Recessed, trimless, small profile aluminum channel for use in GWB ceilings and walls, and compatible with Series LL2 LED Engines.
- Stocked in 96" lengths but can be factory cut and assembled based on project requirements.

#### **Cross Section:**