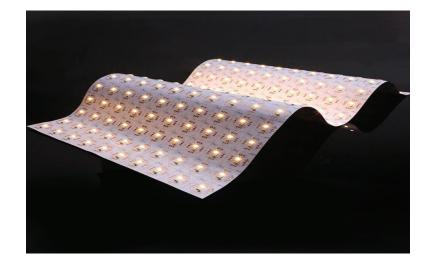

#### Details:

 Flat Panel and Bendable LED Sheets for Backlighting Applications. Not Recommended for direct view applications.
Flexible for various applications and field cuttable with scissors.

#### Features:

- Cut Segments in 0.94"x0.94" Increments.
- 3M (300LSE) yellow adhesive tape attached on backside, standard.
- Factory Cutting and Kiting Suggested.
- Power Leads and Connectors included at no charge.