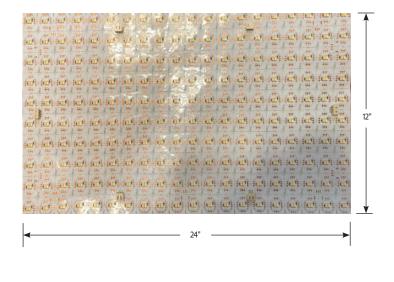

## Dimensions:

#### Features:

- Cut Segments in 0.94"x0.94" Increments.
- 3M (300LSE) yellow adhesive tape attached on backside, standard.
- Factory Cutting and Kiting Suggested.
- Power Leads and Connectors included at no charge.