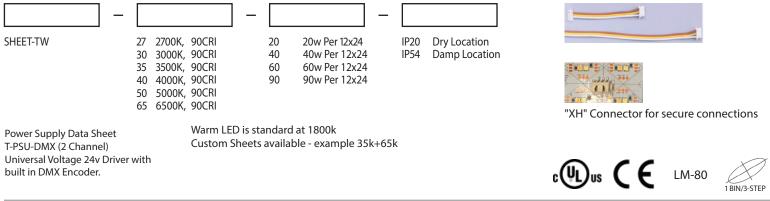

# Ordering Information: Example: SHEET-TW-35-90-IP20 (18k to 35k) Model: CCT(White): Wattage:

Rating:

info@conveylighting.com

## Specifications:

| Average Power Consumption | 20w/40w/60w/90w Per 12"x24" Sheet |
|---------------------------|-----------------------------------|
| Voltage                   | 24V/dc                            |
| Binning                   | 3 step                            |
| Cut Increment             | 1 LED Sections (0.94"x0.94")      |
| Height with XH Connector  | 0.31"                             |
| Max. Connection           | 240w / 10amp @ 24v                |
| IP Rating                 | IP20 or IP54 Options              |
| Beam Angle                | 120 Degrees                       |

Data based on 4000k Output.

2700k x 0.90 3000/3500k x 0.95 4000k+ x 1.00

Feed and Connector (Included)