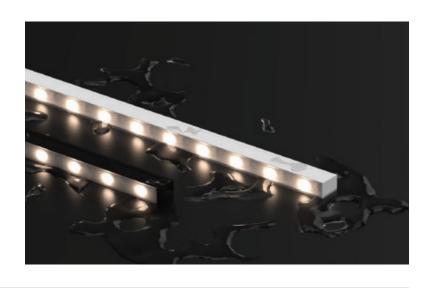

### Details:

- Flexible and Dual Axis Bendable LED profile.
- · Standard product is IP67 Rated for indoor and outdoor use.
- · Multiple optics for various applications.

### Features:

- · Cut Segments in 9.84" up to 16.4'
- · Mounting via brackets, clips, straight or curved channel.
- Factory Cutting and Kiting Suggested.
- · Power Leads and Connectors included at no charge.

# **Lighting Features:**

- · Speciy beam spread for the application.
- 50,000hr. Life (L70) Indoors and 36,000hr Outdoors
- 90CRI Standard
- TM-30 data available at www.conveylighting.com

Also available in RGBW Option.