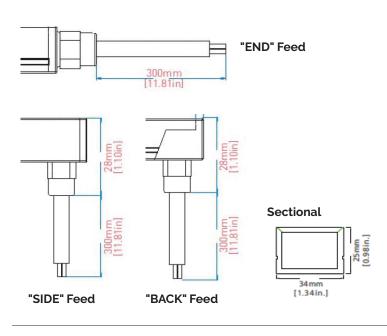

### Details:

- Flexible and Dual Axis Bendable LED profile.
- · Standard product is IP67 Rated for indoor and outdoor use.
- · Multiple optics for various applications.

### Features:

- · Cut Segments in 9.84" up to 16.4'
- · Mounting via brackets, clips, straight or curved channel.
- Factory Cutting and Kiting Suggested.
- · Power Leads and Connectors included at no charge.

# **Lighting Features:**

- · Speciy beam spread for the application.
- 50,000hr. Life (L70) Indoors and 36,000hr Outdoors
- 90CRI Standard
- TM-30 data available at www.conveylighting.com

Also available in RGBW Option.



# **Feed Options:**



# Specifications:

| Average Power Consumption | 7.6w per Foot     |
|---------------------------|-------------------|
| Voltage                   | 24v DC            |
| Binning                   | 3 step            |
| Cut Increment             | 9.84" up to 16.4' |
| Lumens (All colors on)    | 290m/ft           |
| Max. Connection           | 16.4'             |
| IP Rating                 | IP67 Standard     |