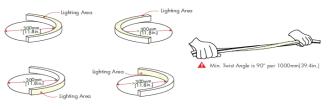

### Details:

- Flexible and Dual Axis Bendable LED profile.
- · Standard product is IP67 Rated for indoor and outdoor use.
- · Multiple optics for various applications.

### Features:

- · Cut Segments in 9.84" up to 16.4'
- · Mounting via brackets, clips, straight or curved channel.
- Factory Cutting and Kiting Suggested.
- · Power Leads and Connectors included at no charge.