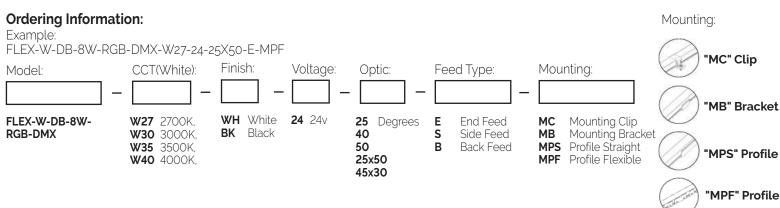

lips, straight or curved channel.
- Factory Cutting and Kiting Suggested.
- · Power Leads and Connectors included at no charge.

# **Lighting Features:**

- · Speciy beam spread for the application.
- 50,000hr. Life (L70) Indoors and 36,000hr Outdoors
- 90CRI Standard
- TM-30 data available at www.conveylighting.com

Also available in RGBW Option.



# **Feed Options:**



# Specifications:

| Average Power Consumption | 7.6w per Foot     |
|---------------------------|-------------------|
| Voltage                   | 24v DC            |
| Binning                   | 3 step            |
| Cut Increment             | 9.84" up to 16.4' |
| Lumens (All colors on)    | 290m/ft           |
| Max. Connection           | 16.4'             |
| IP Rating                 | IP67 Standard     |